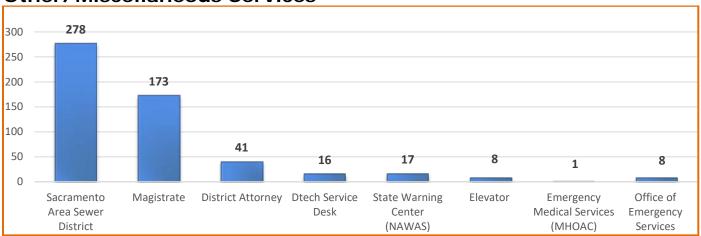

# **Monthly Statistics**

| Number of                                                 |       |
|-----------------------------------------------------------|-------|
| Service request by calls                                  | 4,854 |
| <ul> <li>Service request by mobile application</li> </ul> | 1,068 |
| Other                                                     | 499   |
| Service requests opened                                   | 6,421 |
| Informational calls                                       | 3,569 |
| Transferred calls                                         | 6,486 |
| Service request closed                                    | 7,197 |
| Average days to close service request                     | 25    |