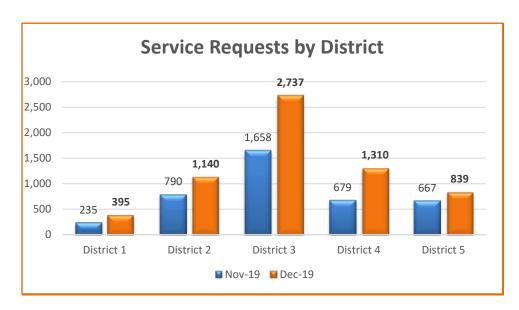

#### **Service Requests by District**

| District                                  | Count |
|-------------------------------------------|-------|
| District 1 – Serna                        |       |
| (McClellan Park, Fruitridge Pocket, North |       |
| Natomas)                                  | 395   |
| District 2 – Kennedy                      |       |
| (Parkway, Lemon Hill, Florin)             | 1,140 |
| District 3 – Peters                       |       |
| (North Highlands, Arden-Arcade,           |       |
| Carmichael, Fair Oaks, Foothill Farms)    | 2,737 |
| District 4 – Frost                        |       |
| (Elverta, Rio Linda, Orangevale, Gold     |       |
| River, La Riviera, Rancho Murieta,        |       |
| Antelope)                                 | 1,310 |
| District 5 – Nottoli                      |       |
| (Rosemont, Mather, Vineyard, Walnut       |       |
| Grove, Wilton, Clay, Herald, Courtland,   |       |
| Franklin, Freeport, Hood, Delta)          | 839   |
| Total                                     | 6,421 |

# Monthly Comparison: November 2019 vs. December 2019