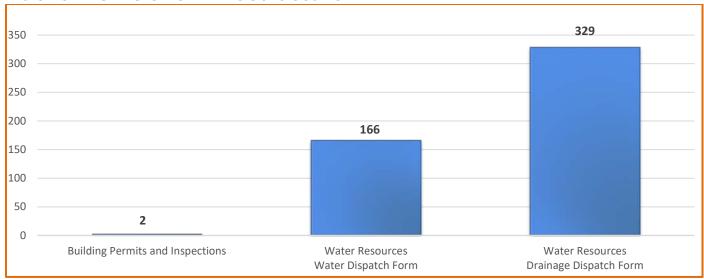

--------------------------------------------|
| CCURE            | Computer Coordinated Universal Retrieval Entry                                            |
| DTECH            | Department of Technology                                                                  |
| DHHS             | Department of Health and Human Services                                                   |
| SASD             | Sacramento Area Sewer District                                                            |
| JIRA             | Proprietary issue tracking product that allows bug tracking and agile project management. |
| NAWAS            | National Warning System                                                                   |

# **Dispatch Services Request**

#### **Public Works and Infrastructure**



| Service Definitions                         |                                                                                                                                                                  |
|---------------------------------------------|------------------------------------------------------------------------------------------------------------------------------------------------------------------|
| Building Permits and Inspections            | On-call emergency building inspections for either residential or commercial properties in regards to plumbing, mechanical, electrical, or structural inspections |
| Water Resources -<br>Water Dispatch Form    | Dispatch Services including fire hydrant, odor/taste/color, no water, water leak, low/high pressure, locate curb stop