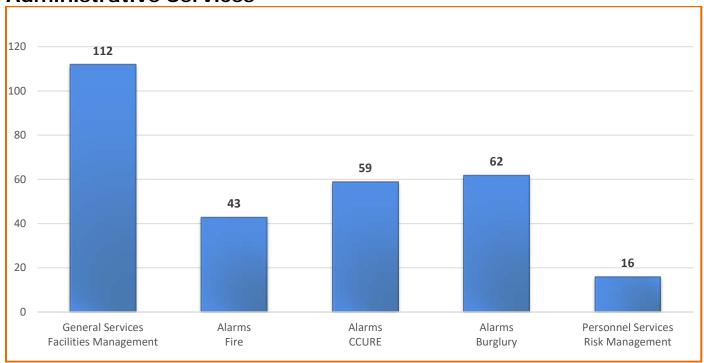

-------------------------------------------------------------------------------------------------|
| Building Permits and Inspections            | On-call emergency building inspections for either residential or commercial properties in regards to plumbing, mechanical, electrical, or structural inspections |
| Water Resources -<br>Water Dispatch Form    | Dispatch Services including fire hydrant, odor/taste/color, no water, water leak, low/high pressure, locate curb stop, water shut-off/turn back on, etc.         |
| Water Resources -<br>Drainage Dispatch Form | Dispatch Services including drain inlet plugged, house/street flooded, illegal discharge, missing/broken storm cover, creek/channel issues, etc.                 |

# **Dispatch Services Request**

#### **Administrative Services**



| Service Definitions                         |                                                                                                                                                         |
|---------------------------------------------|---------------------------------------------------------------------------------------------------------------------------------------------------------|
| General Services -<br>Facilities Management | Dispatch Services for Facilities Management staff such as engineer (alarms, reported issues), janitorial, electrical, plumbing, CCURE card readers etc. |
| Fire Alarms                                 | Dispatch Services for fire alarm/activation or system testing within county owned/leased facilities for engineer/alarm technician response