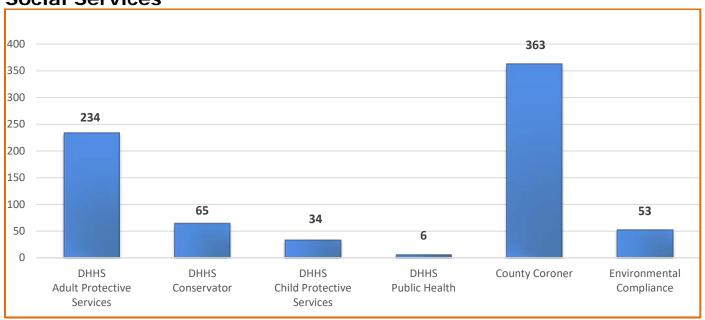

# **Monthly Statistics**

| Number of                                                 |       |
|-----------------------------------------------------------|-------|
| Service request by calls                                  | 4,854 |
| <ul> <li>Service request by mobile application</li> </ul> | 1,068 |
| Other                                                     | 499   |
| Service requests opened                                   | 6,421 |
| Informational calls                                       | 3,569 |
| Transferred calls                                         | 6,486 |
| Service request closed                                    | 7,197 |
| Average days to close service request                     | 25    |