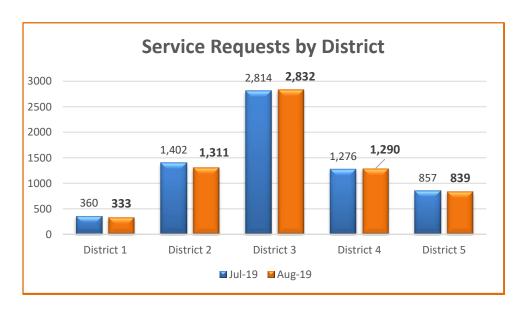

#### **Service Requests by District**

| District                                  | Count |
|-------------------------------------------|-------|
| District 1 - Serna                        |       |
| (McClellan Park, Fruitridge Pocket, North |       |
| Natomas)                                  | 333   |
| District 2 – Kennedy                      |       |
| (Parkway, Lemon Hill, Florin)             | 1,311 |
| District 3 - Peters                       |       |
| (North Highlands, Arden-Arcade,           |       |
| Carmichael, Fair Oaks, Foothill Farms)    | 2,832 |
| District 4 - Frost                        |       |
| (Elverta, Rio Linda, Orangevale, Gold     |       |
| River, La Riviera, Rancho Murieta,        |       |
| Antelope)                                 | 1,290 |
| District 5 – Nottoli                      |       |
| (Rosemont, Mather, Vineyard, Walnut       |       |
| Grove, Wilton, Clay, Herald, Courtland,   |       |
| Franklin, Freeport, Hood, Delta)          | 839   |
| Total                                     | 6,605 |

#### Monthly Comparison: July 2019 vs. August 2019