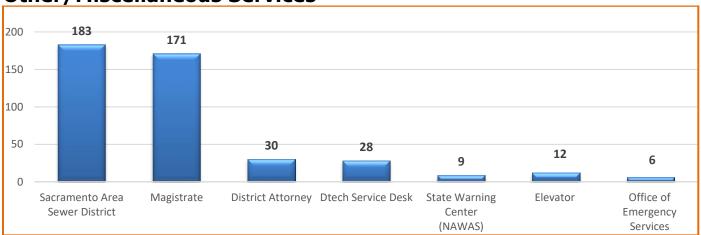

#### **Dispatch Services Request**

**Other/Miscellaneous Services** 

| Service Definitions                |                                                                                                                                                                                                                                                     |
|------------------------------------|-----------------------------------------------------------------------------------------------------------------------------------------------------------------------------------------------------------------------------------------------------|
| Sacramento Area<br>Sewer District  | Dispatch Services for any SASD reported issues such as backup into structure, cleanout overflow, odor, slow drain, etc.                                                                                                                             |
| Magistrate                         | Dispatch Services for allied agencies requesting judge for emergency protective orders, search warrants, etc.                                                                                                                                       |
| District<br>Attorney               | Dispatch Services for arrest warrants, homicides, officer involved shootings, narcotics, etc.                                                                                                                                                       |
| DTECH Service Desk                 | Dispatch Services for all DTECH Service Desk support requests, incidents processed in JIRA and any priority issues are transferred to the appropriate tech team                                                                                     |
| National Warning<br>Center (NAWAS) | Dispatch Services for Hazardous Spill Reports, tsunami and earthquake warnings, mass service outages, etc.                                                                                                                                          |
| Elevator                           | Dispatch Services for county maintained elevators for emergency trapped, repair/maintenance services                                                                                                                                                |
| Office of<br>Emergency<br>Services | Dispatch Services for 24/7 on-call Emergency Alert Officer<br>Notification in regards to extreme weather, mass casualty incident,<br>levee break/creek/water levels, terrorism, media, fire, evacuations,<br>emergency drills, mutual aid, and more |