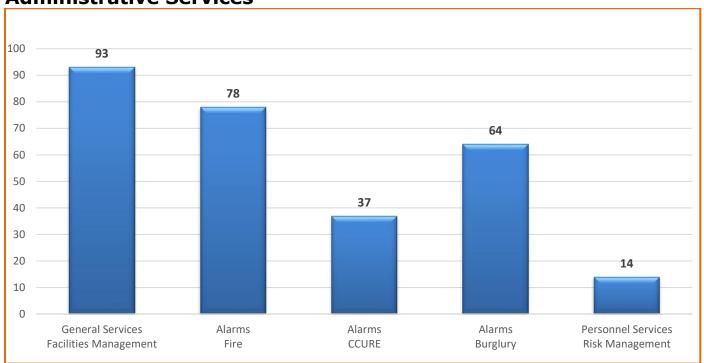

#### **Administrative Services**

| Service Definitions                         |                                                                                                                                                         |
|---------------------------------------------|---------------------------------------------------------------------------------------------------------------------------------------------------------|
| General Services -<br>Facilities Management | Dispatch Services for Facilities Management staff such as engineer (alarms, reported issues), janitorial, electrical, plumbing, CCURE card readers etc. |
| Fire Alarms                                 | Dispatch Services for fire alarm/activation or system testing within county owned/leased facilities for engineer/alarm technician response              |
| CCURE Alarms                                | Dispatch Services for CCURE alarm / activation or badging issues within county owned buildings, CCURE card reader, badge access, panic alarms, etc.     |
| Burglar Alarms                              | Dispatch Services for burglary alarm/activation or system testing within county owned/leased facilities for security unit response                      |
| Personnel Services -<br>Risk Management     | Dispatch Services for county vehicle accident/towing services, claims, etc.                                                                             |