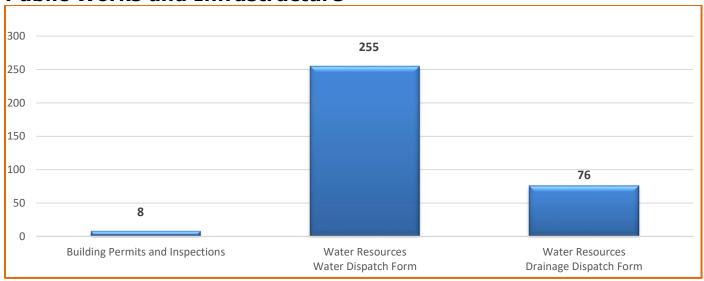

#### **Public Works and Infrastructure**

| Service Definitions                         |                                                                                                                                                                  |
|---------------------------------------------|------------------------------------------------------------------------------------------------------------------------------------------------------------------|
| Building Permits and Inspections            | On-call emergency building inspections for either residential or commercial properties in regards to plumbing, mechanical, electrical, or structural inspections |
| Water Resources -<br>Water Dispatch Form    | Dispatch Services including fire hydrant, odor/taste/color, no water, water leak, low/high pressure, locate curb stop, water shut-off/turn back on, etc.         |
| Water Resources -<br>Drainage Dispatch Form | Dispatch Services including drain inlet plugged, house/street flooded, illegal discharge, missing/broken storm cover, creek/channel issues, etc.                 |