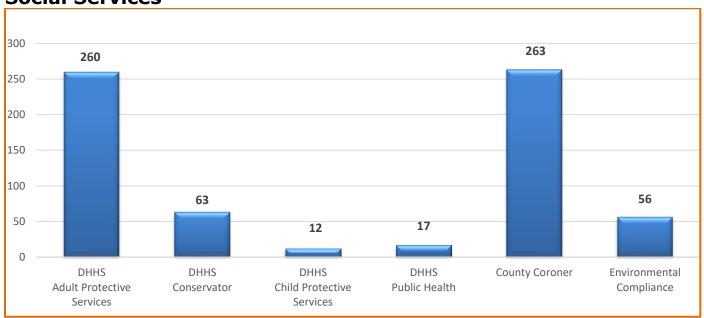

#### **Social Services**

| Service Definitions                 |                                                                                                                                                |
|-------------------------------------|------------------------------------------------------------------------------------------------------------------------------------------------|
| DHHS - Adult Protective<br>Services | Dispatch Services for 24/7 social worker intake line for any adult protective services requests                                                |
| DHHS - Conservator                  | Dispatch Services for conservator/conservatee request                                                                                          |
| DHHS - Child Protective<br>Services | Dispatch Services for 24/7 social worker intake line for any child protective services request                                                 |
| DHHS - Public Health                | Dispatch Services for any reported public health issues to health doctor                                                                       |
| County Coroner                      | Dispatch Services for coroner scene calls, public line questions/assistance, allied agency request for assistance (fire, sheriff/police, etc.) |
| Environmental<br>Compliance         | Dispatch Services for emergency hazardous spills, illegal discharge to storm drains assistance from Water Resources units, etc.                |