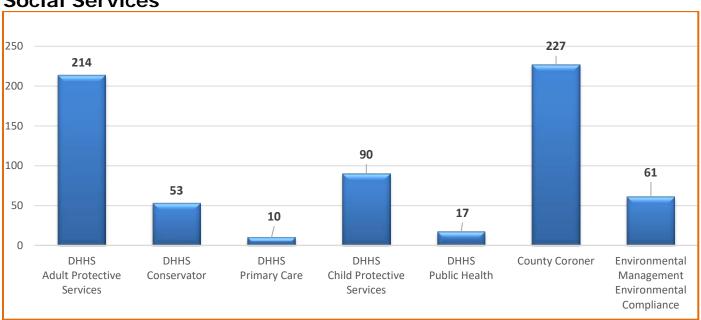

#### **Social Services**

| Service Definitions                 |                                                                                                                                                |
|-------------------------------------|------------------------------------------------------------------------------------------------------------------------------------------------|
| DHHS - Adult Protective<br>Services | Dispatch Services for 24/7 social worker intake line for any adult protective services requests                                                |
| DHHS - Conservator                  | Dispatch Services for conservator/conservatee request                                                                                          |
| DHHS - Primary Care                 | Dispatch Services for primary care clinic, phone medical treatment/assistance, etc.                                                            |
| DHHS - Child Protective<br>Services | Dispatch Services for 24/7 social worker intake line for any child protective services request                                                 |
| DHHS - Public Health                | Dispatch Services for any reported public health issues to health doctor                                                                       |
| County Coroner                      | Dispatch Services for coroner scene calls, public line questions/assistance, allied agency request for assistance (fire, sheriff/police, etc.) |
| Environmental<br>Compliance         | Dispatch Services for emergency hazardous spills, illegal discharge to storm drains assistance from Water Resources units, etc.                |