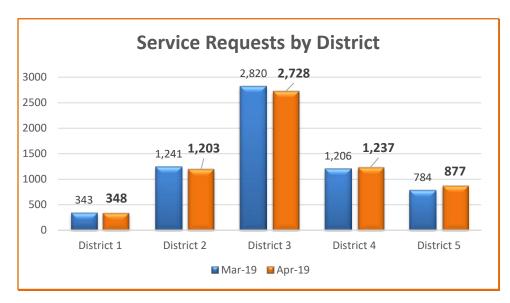

#### **Service Requests by District**

| District                                  | Count |
|-------------------------------------------|-------|
| District 1 - Serna                        |       |
| (McClellan Park, Fruitridge Pocket, North |       |
| Natomas)                                  | 348   |
| District 2 – Kennedy                      |       |
| (Parkway, Lemon Hill, Florin)             | 1,203 |
| District 3 – Peters                       |       |
| (North Highlands, Arden-Arcade,           |       |
| Carmichael, Fair Oaks, Foothill Farms)    | 2,728 |
| District 4 – Frost                        |       |
| (Elverta, Rio Linda, Orangevale, Gold     |       |
| River, La Riviera, Rancho Murieta,        |       |
| Antelope)                                 | 1,237 |
| District 5 – Nottoli                      |       |
| (Rosemont, Mather, Vineyard, Walnut       |       |
| Grove, Wilton, Clay, Herald, Courtland,   |       |
| Franklin, Freeport, Hood, Delta)          | 877   |
| Unspecified                               | 70    |
| Total                                     | 6,463 |

### Monthly Comparison: March 2019 vs. April 2019