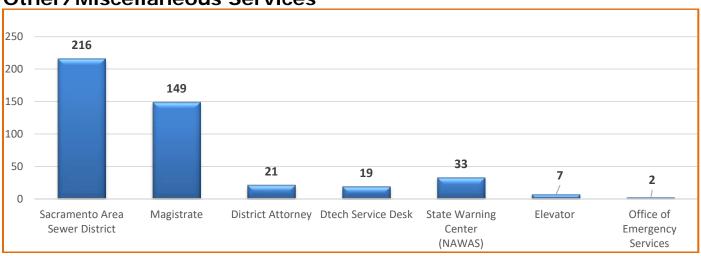

#### Other/Miscellaneous Services

| Service Definitions                |                                                                                                                                                                                                                                                     |
|------------------------------------|-----------------------------------------------------------------------------------------------------------------------------------------------------------------------------------------------------------------------------------------------------|
| Sacramento Area<br>Sewer District  | Dispatch Services for any SASD reported issues such as backup into structure, cleanout overflow, odor, slow drain, etc.                                                                                                                             |
| Magistrate                         | Dispatch Services for allied agencies requesting judge for emergency protective orders, search warrants, etc.                                                                                                                                       |
| District<br>Attorney               | Dispatch Services for arrest warrants, homicides, officer involved shootings, narcotics, etc.                                                                                                                                                       |
| DTECH<br>Service Desk              | Dispatch Services for all DTECH Service Desk support requests, incidents processed in JIRA and any priority issues are transferred to the appropriate tech team                                                                                     |
| National Warning<br>Center (NAWAS) | Dispatch Services for Hazardous Spill Reports, tsunami and earthquake warnings, mass service outages, etc.                                                                                                                                          |
| Elevator                           | Dispatch Services for county maintained elevators for emergency trapped, repair/maintenance services                                                                                                                                                |
| Office of<br>Emergency<br>Services | Dispatch Services for 24/7 on-call Emergency Alert Officer<br>Notification in regards to extreme weather, mass casualty incident,<br>levee break/creek/water levels, terrorism, media, fire, evacuations,<br>emergency drills, mutual aid, and more |