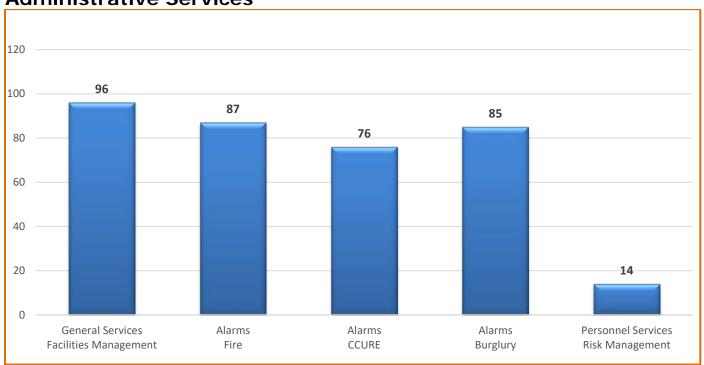

#### **Administrative Services**

| Service Definitions                         |                                                                                                                                                         |
|---------------------------------------------|---------------------------------------------------------------------------------------------------------------------------------------------------------|
| General Services -<br>Facilities Management | Dispatch Services for Facilities Management staff such as engineer (alarms, reported issues), janitorial, electrical, plumbing, CCURE card readers etc. |
| Fire Alarms                                 | Dispatch Services for fire alarm/activation or system testing within county owned/leased facilities for engineer/alarm technician response              |
| CCURE Alarms                                | Dispatch Services for CCURE alarm / activation or badging issues within county owned buildings, CCURE card reader, badge access, panic alarms, etc.     |
| Burglar Alarms                              | Dispatch Services for burglary alarm/activation or system testing within county owned/leased facilities for security unit response                      |
| Personnel Services -<br>Risk Management     | Dispatch Services for county vehicle accident/towing services, claims, etc.                                                                             |