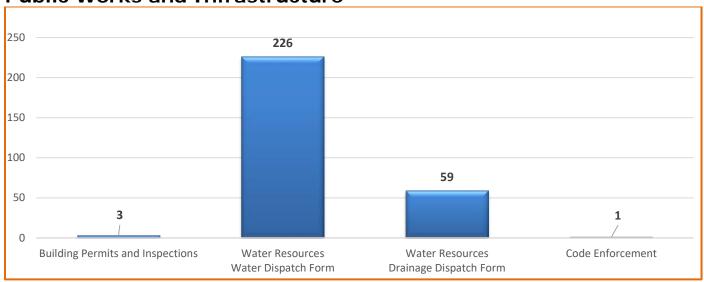

#### **Public Works and Infrastructure**

| Service Definitions                            |                                                                                                                                                                                                                                   |
|------------------------------------------------|-----------------------------------------------------------------------------------------------------------------------------------------------------------------------------------------------------------------------------------|
| Building Permits and Inspections               | On-call emergency building inspections for either residential or commercial properties in regards to plumbing, mechanical, electrical, or structural inspections                                                                  |
| Water Resources -<br>Water Dispatch Form       | Dispatch Services including fire hydrant, odor/taste/color, no water, water leak, low/high pressure, locate curb stop, water shut-off/turn back on, etc.                                                                          |
| Water Resources -<br>Drainage Dispatch<br>Form | Dispatch Services including drain inlet plugged, house/street flooded, illegal discharge, missing/broken storm cover, creek/channel issues, etc.                                                                                  |
| Code Enforcement -<br>Dispatch Log             | On-Call Emergency Code Enforcement Inspection such as after-hours calls for abandoned, damaged buildings, creating nuisance, and/or hazard, Call Building Inspection. Private property sewage overflows, assist request with EMD. |