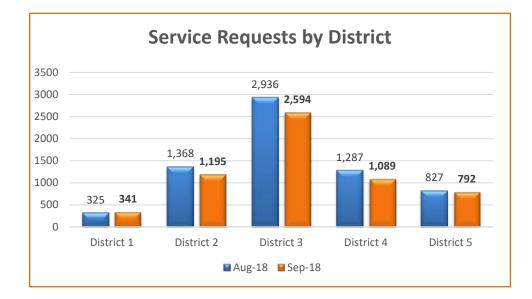

#### **Service Requests by District**

| District                                                                                                                                          | Count |
|---------------------------------------------------------------------------------------------------------------------------------------------------|-------|
| <b>District 1 – Serna</b><br>(McClellan Park, Fruitridge Pocket, North<br>Natomas)                                                                | 341   |
| <b>District 2 – Kennedy</b><br>(Parkway, Lemon Hill, Florin)                                                                                      | 1,195 |
| <b>District 3 – Peters</b><br>(North Highlands, Arden-Arcade,<br>Carmichael, Fair Oaks, Foothill Farms)                                           | 2,594 |
| <b>District 4 – Frost</b><br>(Elverta, Rio Linda, Orangevale, Gold<br>River, La Riviera, Rancho Murieta,<br>Antelope)                             | 1,089 |
| <b>District 5 – Nottoli</b><br>(Rosemont, Mather, Vineyard, Walnut<br>Grove, Wilton, Clay, Herald, Courtland,<br>Franklin, Freeport, Hood, Delta) | 792   |
| Unspecified                                                                                                                                       | 29    |
| Total                                                                                                                                             | 6,040 |

#### Monthly Comparison: August 2018 vs. September 2018