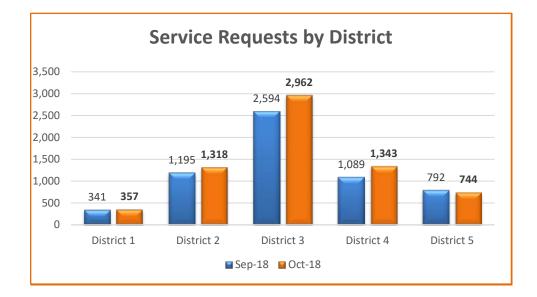

#### **Service Requests by District**

| District                                  | Count |
|-------------------------------------------|-------|
| District 1 – Serna                        |       |
| (McClellan Park, Fruitridge Pocket, North |       |
| Natomas)                                  | 357   |
| District 2 – Kennedy                      |       |
| (Parkway, Lemon Hill, Florin)             | 1,318 |
| District 3 – Peters                       |       |
| (North Highlands, Arden-Arcade,           |       |
| Carmichael, Fair Oaks, Foothill Farms)    | 2,962 |
| District 4 – Frost                        |       |
| (Elverta, Rio Linda, Orangevale, Gold     |       |
| River, La Riviera, Rancho Murieta,        |       |
| Antelope)                                 | 1,343 |
| District 5 – Nottoli                      |       |
| (Rosemont, Mather, Vineyard, Walnut       |       |
| Grove, Wilton, Clay, Herald, Courtland,   |       |
| Franklin, Freeport, Hood, Delta)          | 744   |
| Unspecified                               | 32    |
| Total                                     | 6,756 |

## Monthly Comparison: September 2018 vs. October 2018