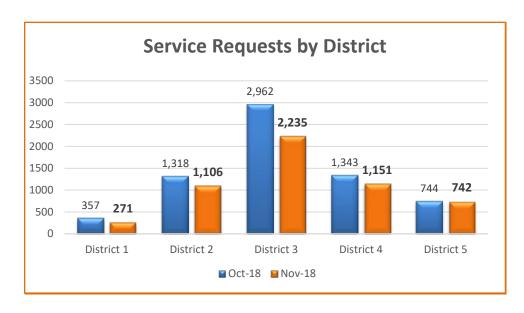

#### **Service Requests by District**

| District                                  | Count |
|-------------------------------------------|-------|
| District 1 - Serna                        |       |
| (McClellan Park, Fruitridge Pocket, North |       |
| Natomas)                                  | 271   |
| District 2 – Kennedy                      |       |
| (Parkway, Lemon Hill, Florin)             | 1,106 |
| District 3 – Peters                       |       |
| (North Highlands, Arden-Arcade,           |       |
| Carmichael, Fair Oaks, Foothill Farms)    | 2,235 |
| District 4 – Frost                        |       |
| (Elverta, Rio Linda, Orangevale, Gold     |       |
| River, La Riviera, Rancho Murieta,        |       |
| Antelope)                                 | 1,151 |
| District 5 – Nottoli                      |       |
| (Rosemont, Mather, Vineyard, Walnut       |       |
| Grove, Wilton, Clay, Herald, Courtland,   |       |
| Franklin, Freeport, Hood, Delta)          | 742   |
| Unspecified                               | 33    |
| Total                                     | 5,338 |

### Monthly Comparison: October 2018 vs. November 2018