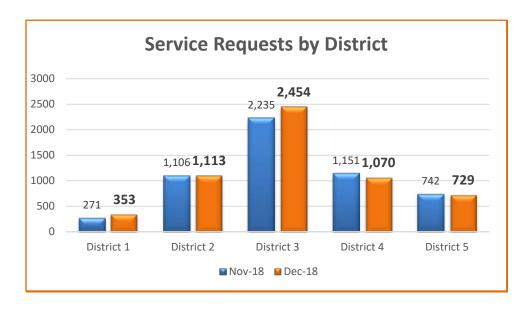

### **Service Requests by District**

| District                                  | Count |
|-------------------------------------------|-------|
| District 1 – Serna                        |       |
| (McClellan Park, Fruitridge Pocket, North |       |
| Natomas)                                  | 353   |
| District 2 – Kennedy                      |       |
| (Parkway, Lemon Hill, Florin)             | 1,113 |
| District 3 – Peters                       |       |
| (North Highlands, Arden-Arcade,           |       |
| Carmichael, Fair Oaks, Foothill Farms)    | 2,454 |
| District 4 – Frost                        |       |
| (Elverta, Rio Linda, Orangevale, Gold     |       |
| River, La Riviera, Rancho Murieta,        |       |
| Antelope)                                 | 1,070 |
| District 5 – Nottoli                      |       |
| (Rosemont, Mather, Vineyard, Walnut       |       |
| Grove, Wilton, Clay, Herald, Courtland,   |       |
| Franklin, Freeport, Hood, Delta)          | 729   |
| Unspecified                               | 26    |
| Total                                     | 5,745 |

### Monthly Comparison: November 2018 vs. December 2018